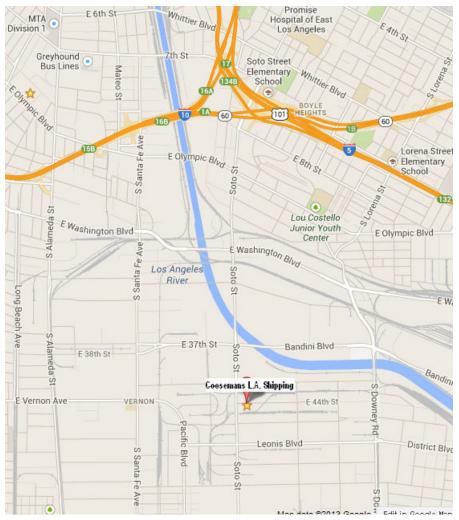

# **Delivery Information**

Receiving hours are 4:00 am to 4:00 pm, Monday through Friday Saturday 6:00 am to 12:00 pm

### **Directions:**

### From The North:

5 Freeway south, exit Soto Street, drive south about 2 miles, turn left on 44th St., second building on right, pull into the third driveway.

### From The South:

5 Freeway north, exit Soto St. south, drive about 2 miles, turn left on 44th St., second building on right, pull into the third driveway.

## From The East:

60 Freeway west, exit Soto St. south, drive about 2 miles, turn left on 44th St., second building on right, pull into the third driveway.

## From The West:

10 Santa Monica Freeway East, exit Alameda, right on Alameda, left on Washington, right on Soto St., turn left on 44th St., second building on right, pull into the third driveway.

Fax: 323.588.7723